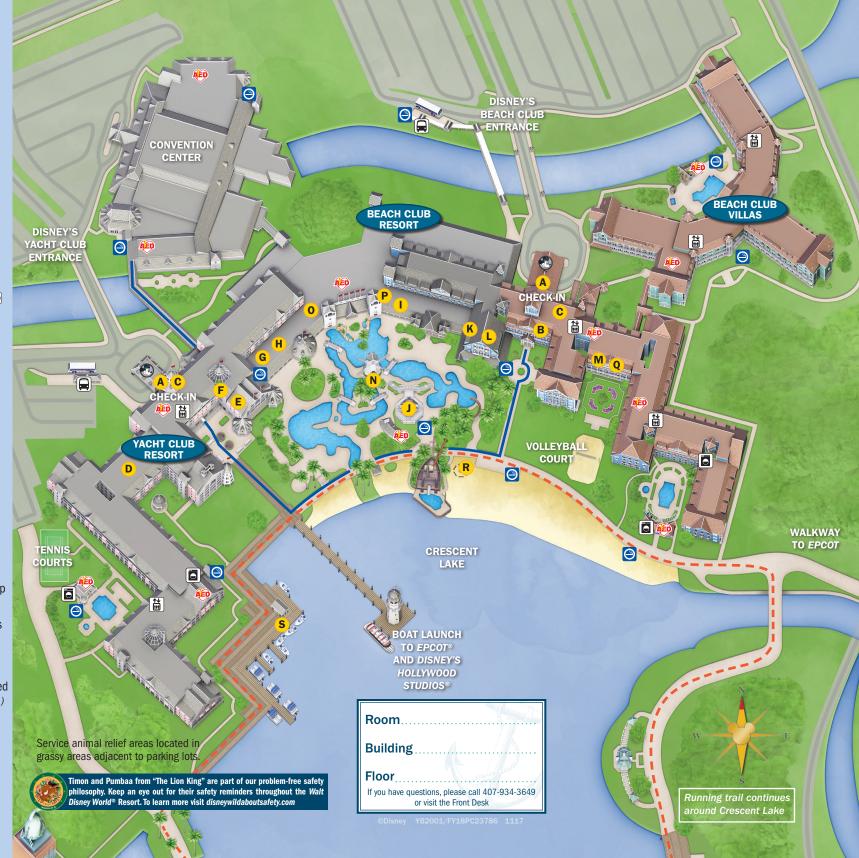

## **Guest Services**

- A Lobby/Concierge
- B Disney Vacation Club® Information Center
- C Resort Airline Check-In

## **Dining**

- **D** The Market at Ale & Compass
- E Ale & Compass Restaurant 🖎
- F Ale & Compass Lounge
- G Crew's Cup Lounge
- 🙀 Yachtsman Steakhouse 🔇
- Beaches & Cream Soda Shop 🔇
- Hurricane Hanna's Waterside Bar & Grill
- Martha's Vineyard
- L Cape May Cafe 🔇
- M Beach Club Marketplace

## **Shopping**

- **D** The Market at Ale & Compass
- M Beach Club Marketplace

## Recreation

- N Stormalong Bay
- O Ship Shape Massage, Salon and Fitness
- P Lafferty Place Arcade
- Q Sandcastle Club
- R Campfire
- S Bayside Marina

- Disney's Magical Express Bus Stop
- Laundry
- Automated External Defibrillators
- **↑**₩ Elevators
- **Designated Smoking Locations**
- **Dining Reservations Recommended** (Call 407-WDW-DINE for more information.)
- new balance® RUNNING TRAIL (0.8 mile)
- Route to Convention Center